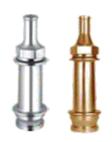

## **LANDING / HYDRANT VALVES**

**SINGLE LANDING VALVE** 

**DOUBLE OUTLET DOUBLE LANDING VALVE** 