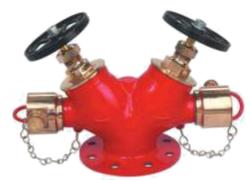

## **LANDING / HYDRANT VALVES**

**SINGLE LANDING VALVE** 

**DOUBLE OUTLET DOUBLE LANDING VALVE** 