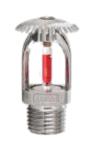

**BRANCH PIPE** 

**WITH NOZZLE** 

**SPRINKLERS** 

AIR RELEASE VALVES

STAINLESS STEEL FLEXIDROP

**WATER MONITORS** 

SHUT OFF NOZZLE

**BALL** VALVES